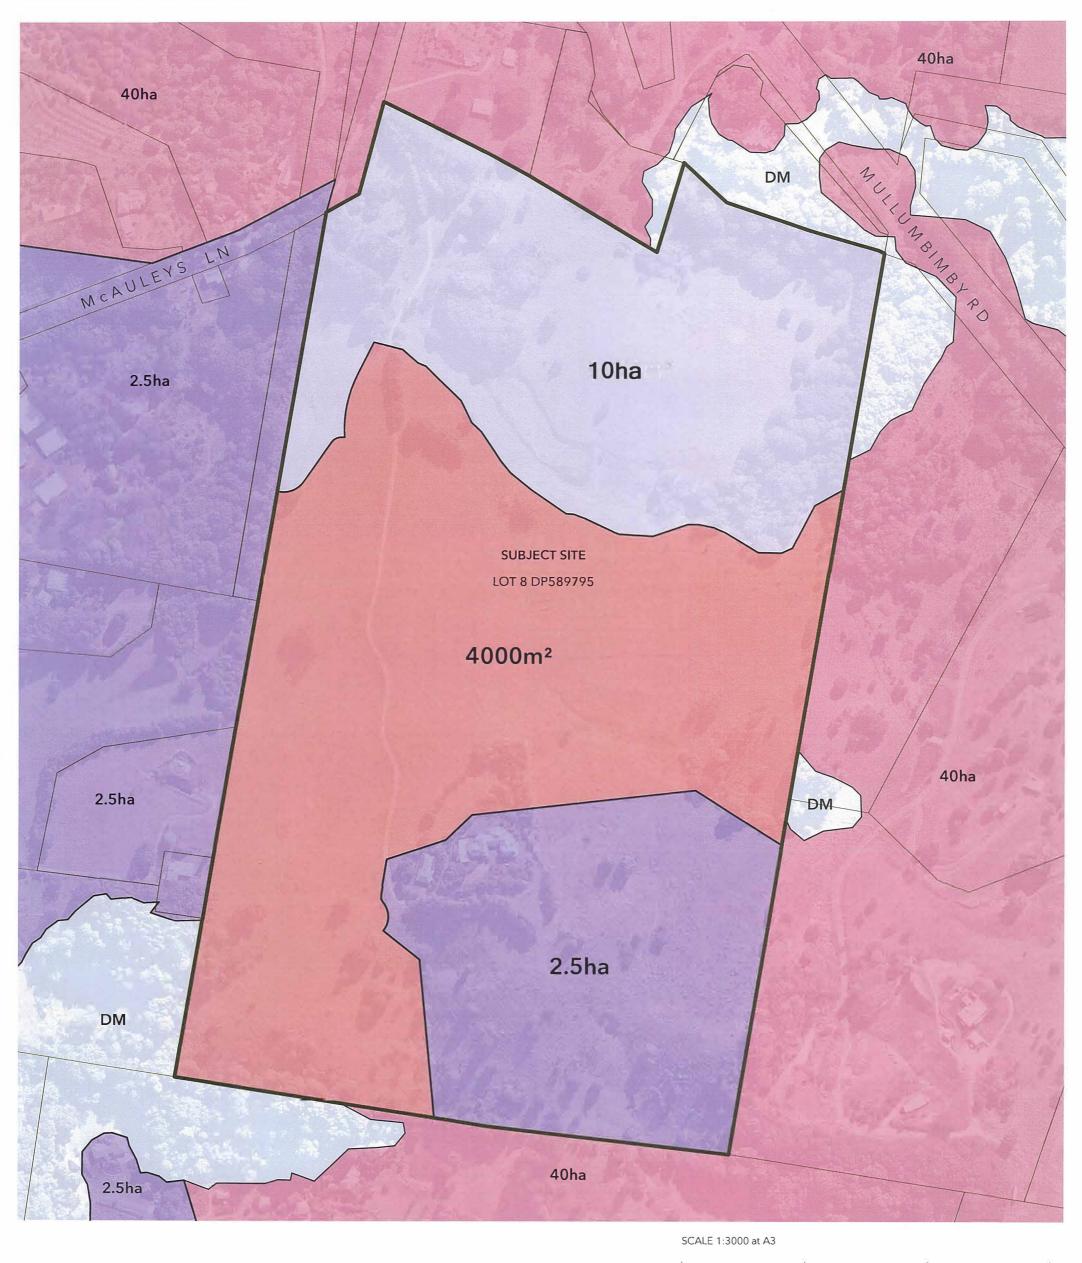

53 McAULEYS LN, MYOCUM, NSW LOT 8 DP589795

MINIMUM LOT SIZE PLAN - EXISTING

| PROJECT  | MCAULEYS LN SUBDIVISION |
|----------|-------------------------|
| ADDRESS  | 53 MCAULEYS LN.         |
|          | MYOCUM, NSW             |
| DOCUMENT | PLANNING PROPOSAL       |

| DRAWING     | EXISTING MIN. LOT SIZE PLAN |         |        |
|-------------|-----------------------------|---------|--------|
| JOB NO.     | 1819                        |         |        |
| DATE        | 27.08.21                    | SCALE   | 1:3000 |
| DRAWING NO. | SK.1.31                     | REV NO. | D      |