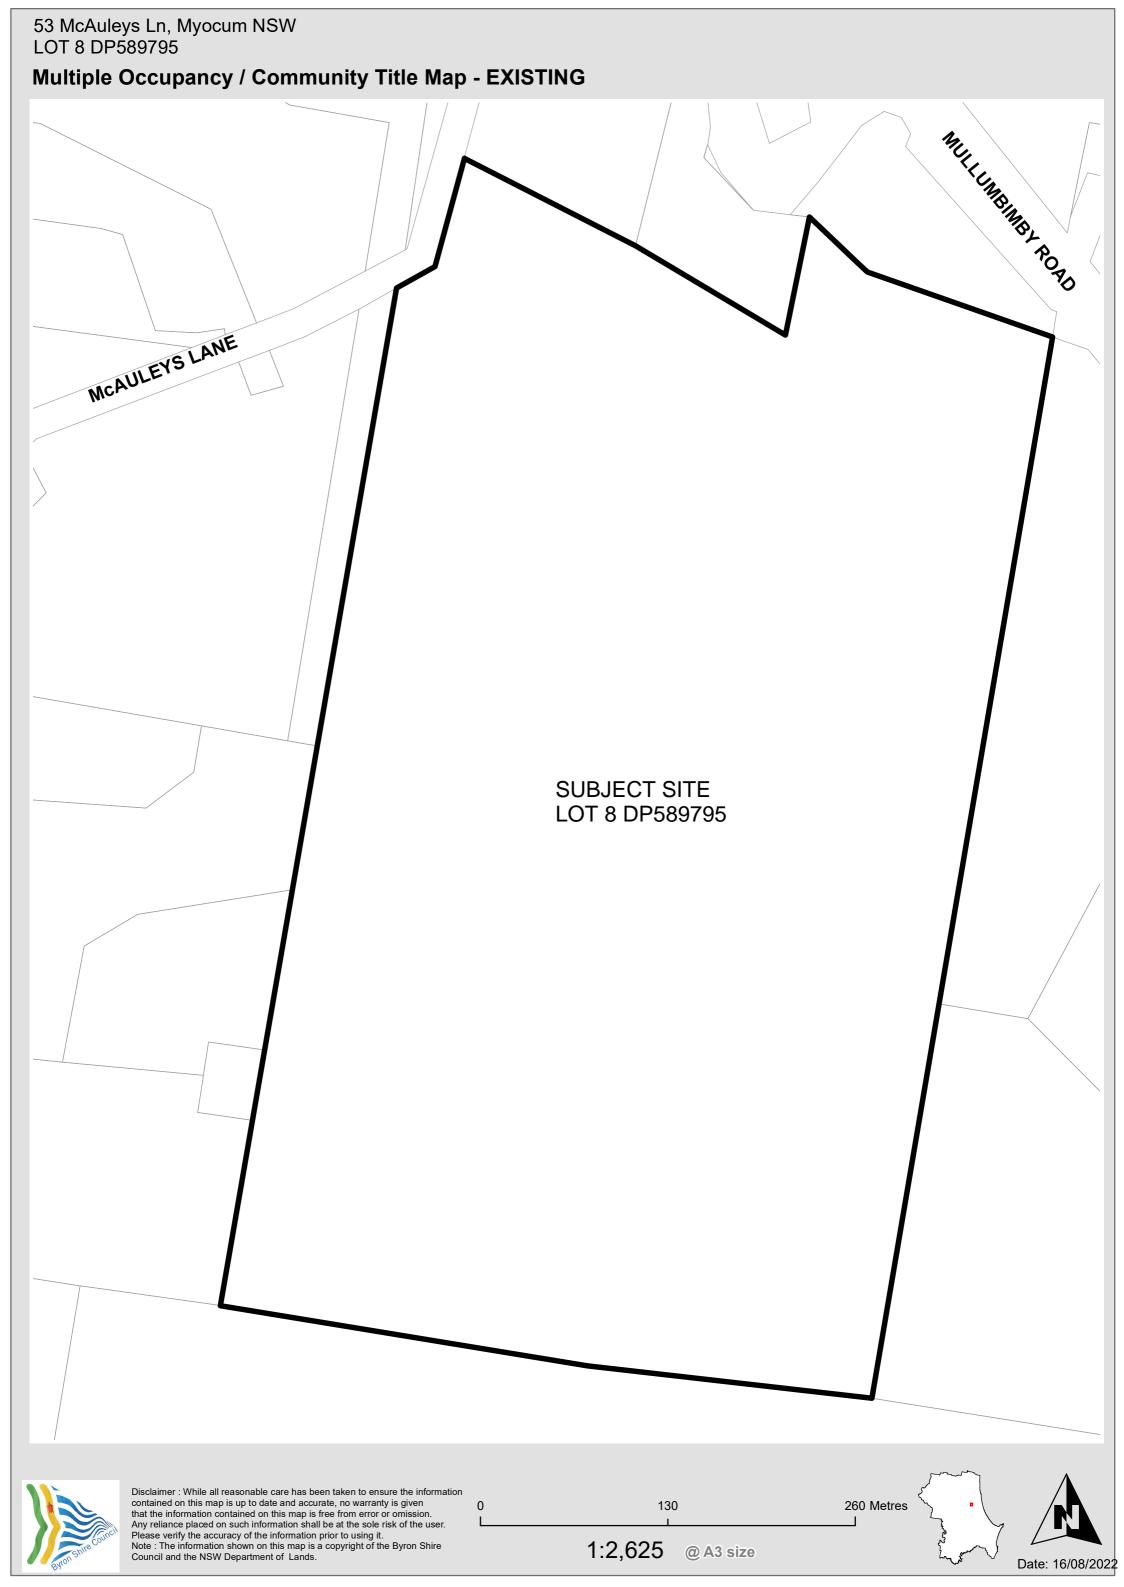

53 McAULEYS LN, MYOCUM, NSW LOT 8 DP589795

MINIMUM LOT SIZE PLAN - EXISTING

| PROJECT  | MCAULEYS LN SUBDIVISION |
|----------|-------------------------|
| ADDRESS  | 53 MCAULEYS LN.         |
|          | MYOCUM, NSW             |
| DOCUMENT | PLANNING PROPOSAL       |

| DRAWING     | EXISTING MIN. LOT SIZE PLAN |         |        |
|-------------|-----------------------------|---------|--------|
| JOB NO.     | 1819                        |         |        |
| DATE        | 27.08.21                    | SCALE   | 1:3000 |
| DRAWING NO. | SK.1.31                     | REV NO. | D      |