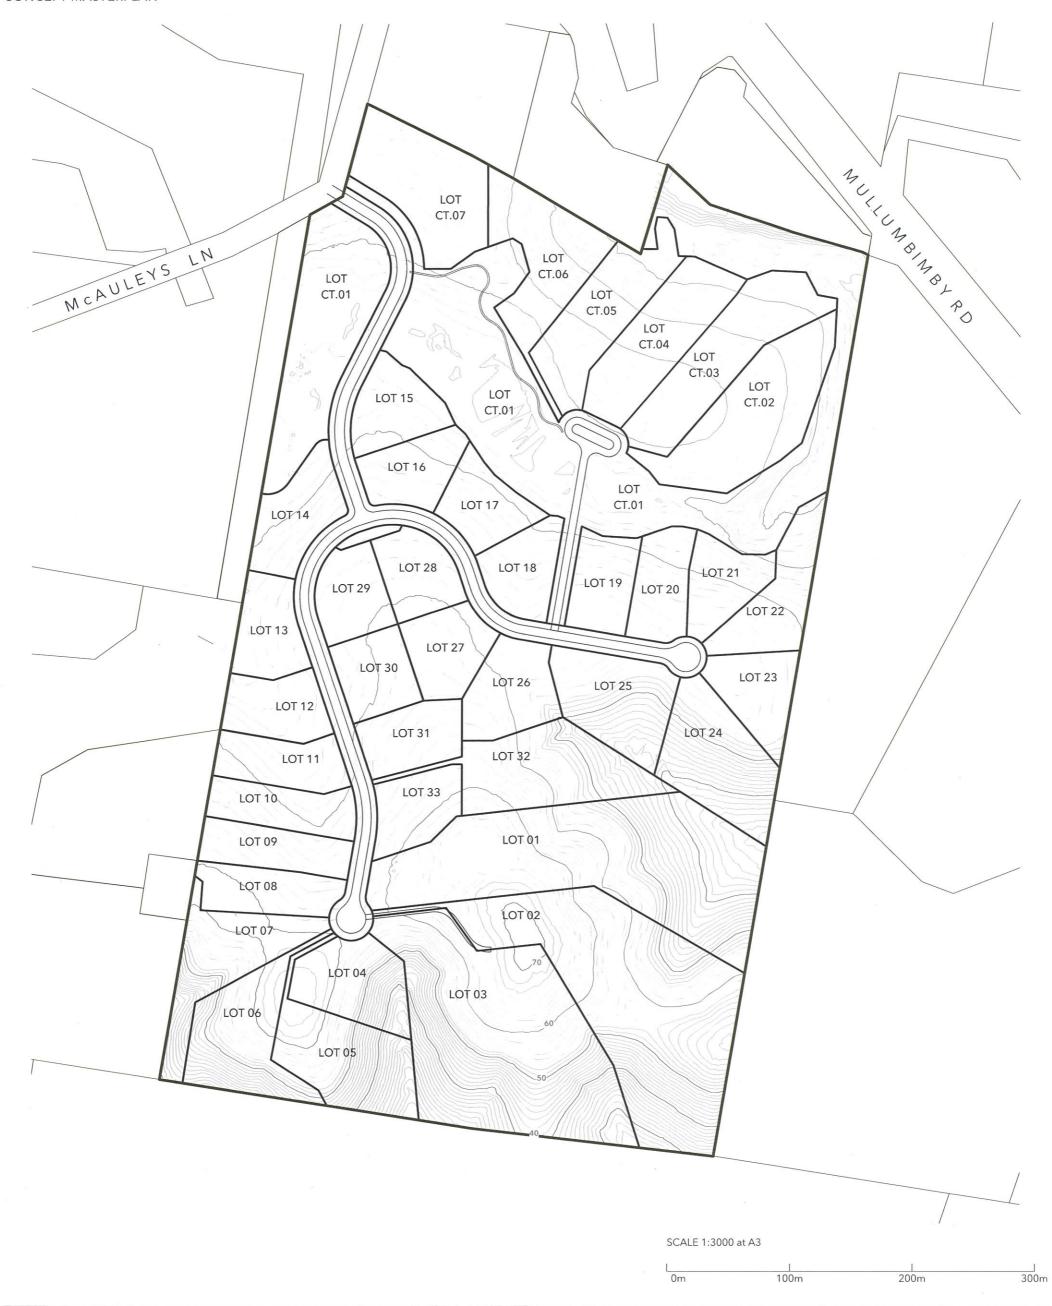

53 McAULEYS LN, MYOCUM, NSW LOT 8 DP589795

SITE PLAN - EXISTING

DISCLAIMER

| PROJECT  | MCAULEYS LN SUBDIVISION |
|----------|-------------------------|
| ADDRESS  | 53 MCAULEYS LN.         |
|          | MYOCUM, NSW             |
| DOCUMENT | PLANNING PROPOSAL       |

CONTOURS - 1m & 10m

20m RIPARIAN BUFFER

| DRAWING     | EXISTING SITE PLAN |         |        |
|-------------|--------------------|---------|--------|
| JOB NO.     | 1819               |         |        |
| DATE        | 27.08.21           | SCALE   | 1:3000 |
| DRAWING NO. | SK.1.01            | REV NO. | D      |