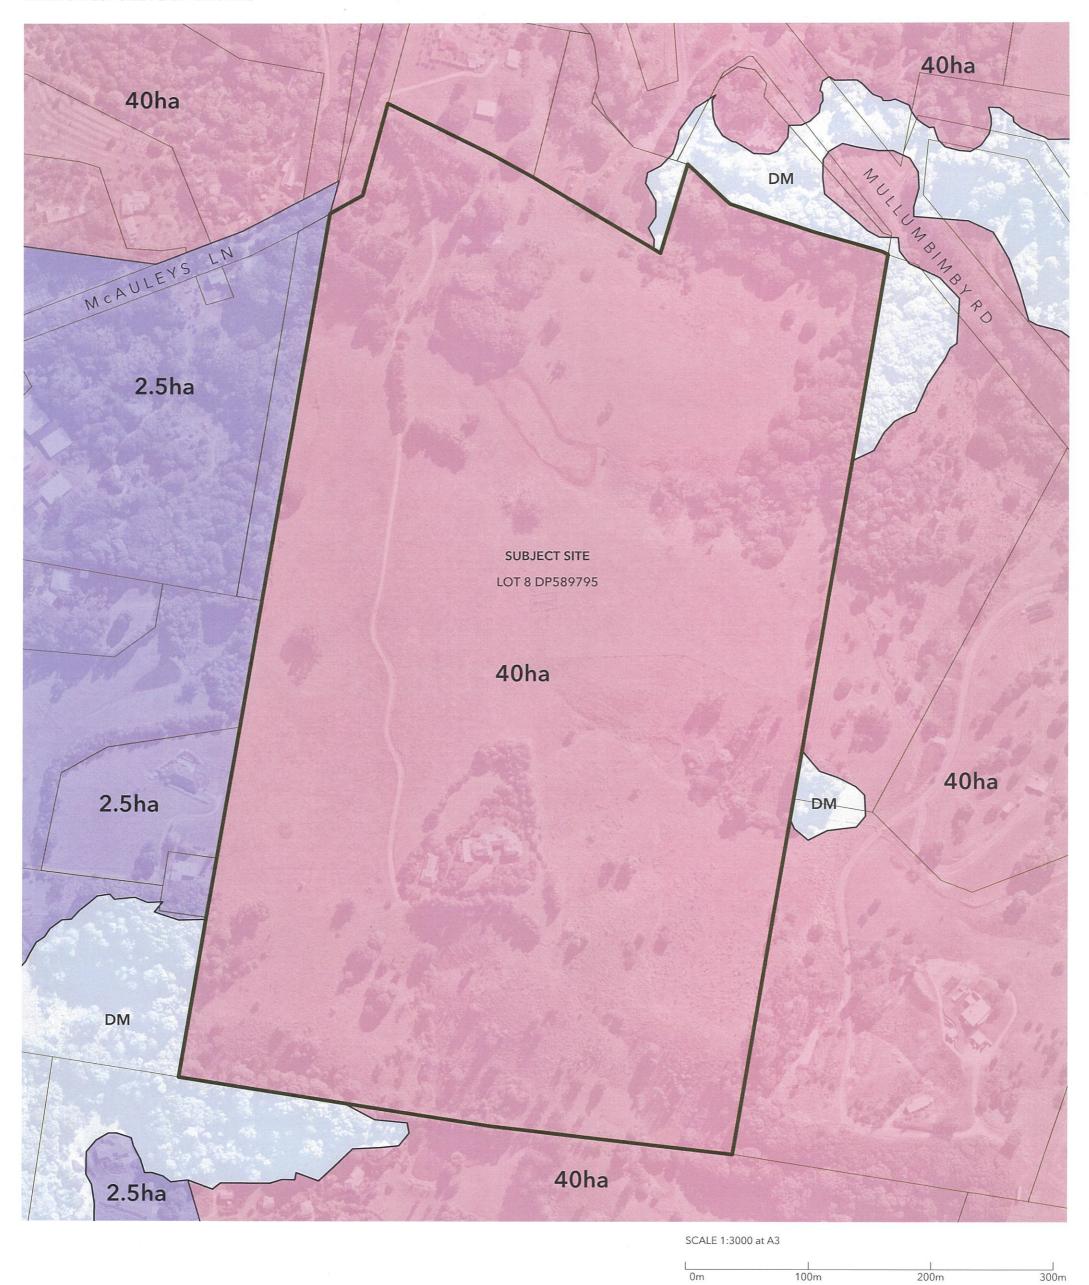

53 McAULEYS LN, MYOCUM, NSW LOT 8 DP589795

MINIMUM LOT SIZE PLAN - EXISTING

| PROJECT  | MCAULEYS LN SUBDIVISION |
|----------|-------------------------|
| ADDRESS  | 53 MCAULEYS LN.         |
|          | MYOCUM, NSW             |
| DOCUMENT | PLANNING PROPOSAL       |

| DRAWING     | EXISTING MIN. LOT SIZE PLAN |         |        |
|-------------|-----------------------------|---------|--------|
| JOB NO.     | 1819                        |         |        |
| DATE        | 27.08.21                    | SCALE   | 1:3000 |
| DRAWING NO. | SK.1.31                     | REV NO. | D      |