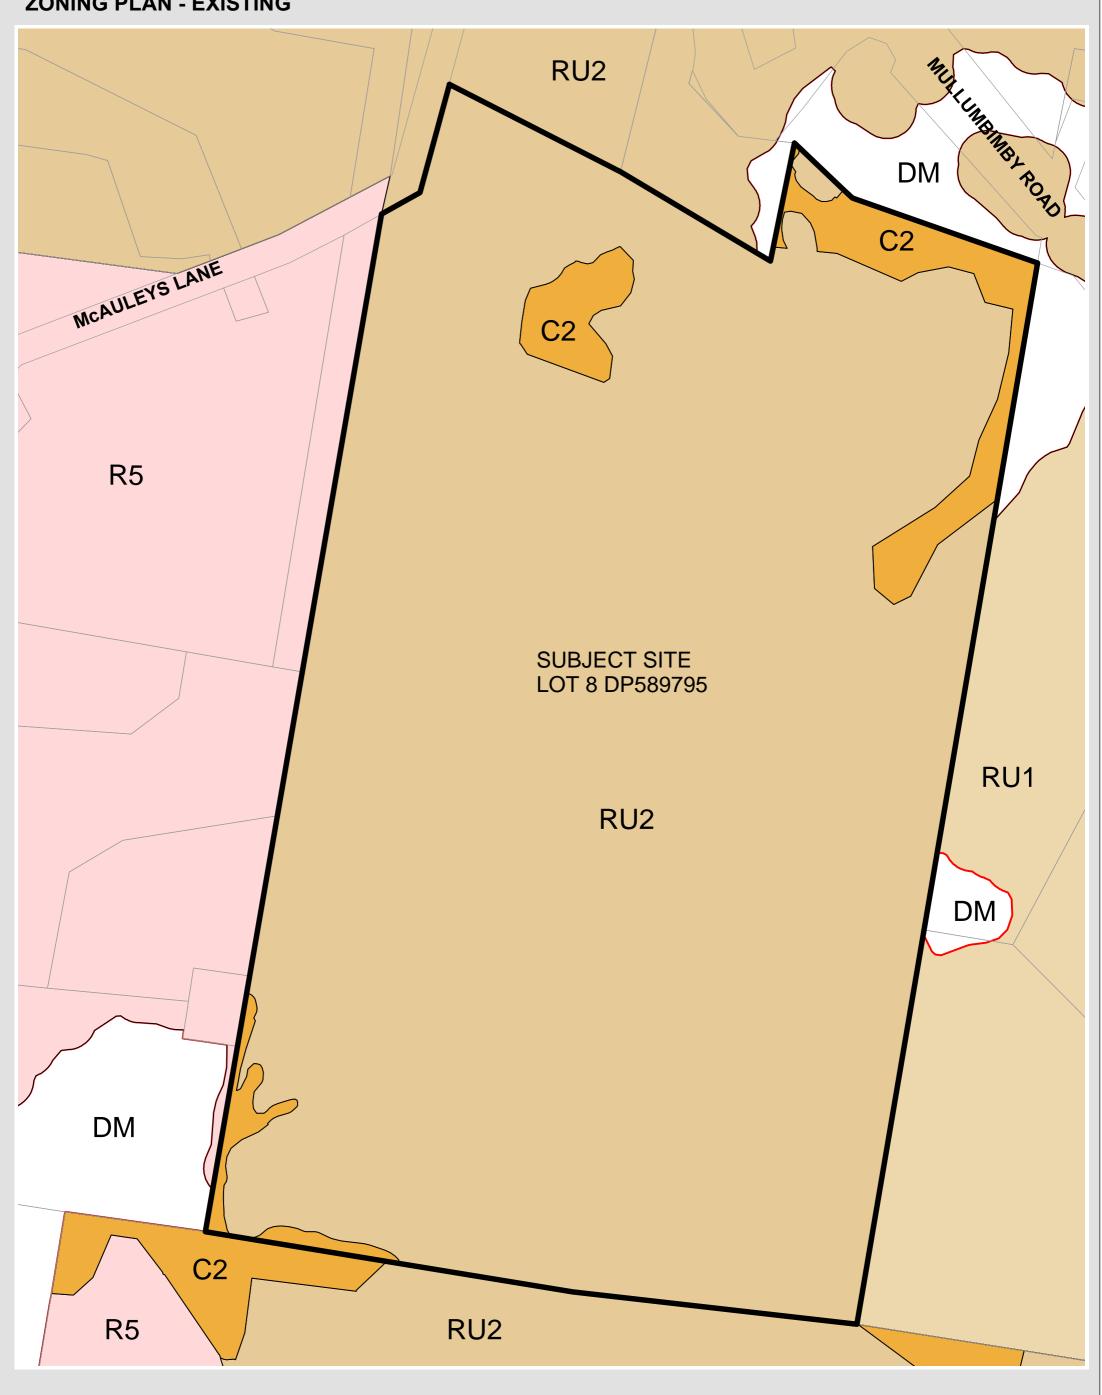

# **ZONING PLAN - EXISTING**

Disclaimer: While all reasonable care has been taken to ensure the information contained on this map is up to date and accurate, no warranty is given that the information contained on this map is free from error or omission.

Any reliance placed on such information shall be at the sole risk of the user. Please verify the accuracy of the information prior to using it.

Note: The information shown on this map is a copyright of the Byron Shire
Council and the NSW Department of Lands.

Disclaimer: While all reasonable care has been taken to ensure the information contained on this map is up to date and accurate, no warranty is given that the information contained on this map is free from error or omission. Any reliance placed on such information shall be at the sole risk of the user. Please verify the accuracy of the information prior to using it. Note: The information shown on this map is a copyright of the Byron Shire Council and the NSW Department of Lands.