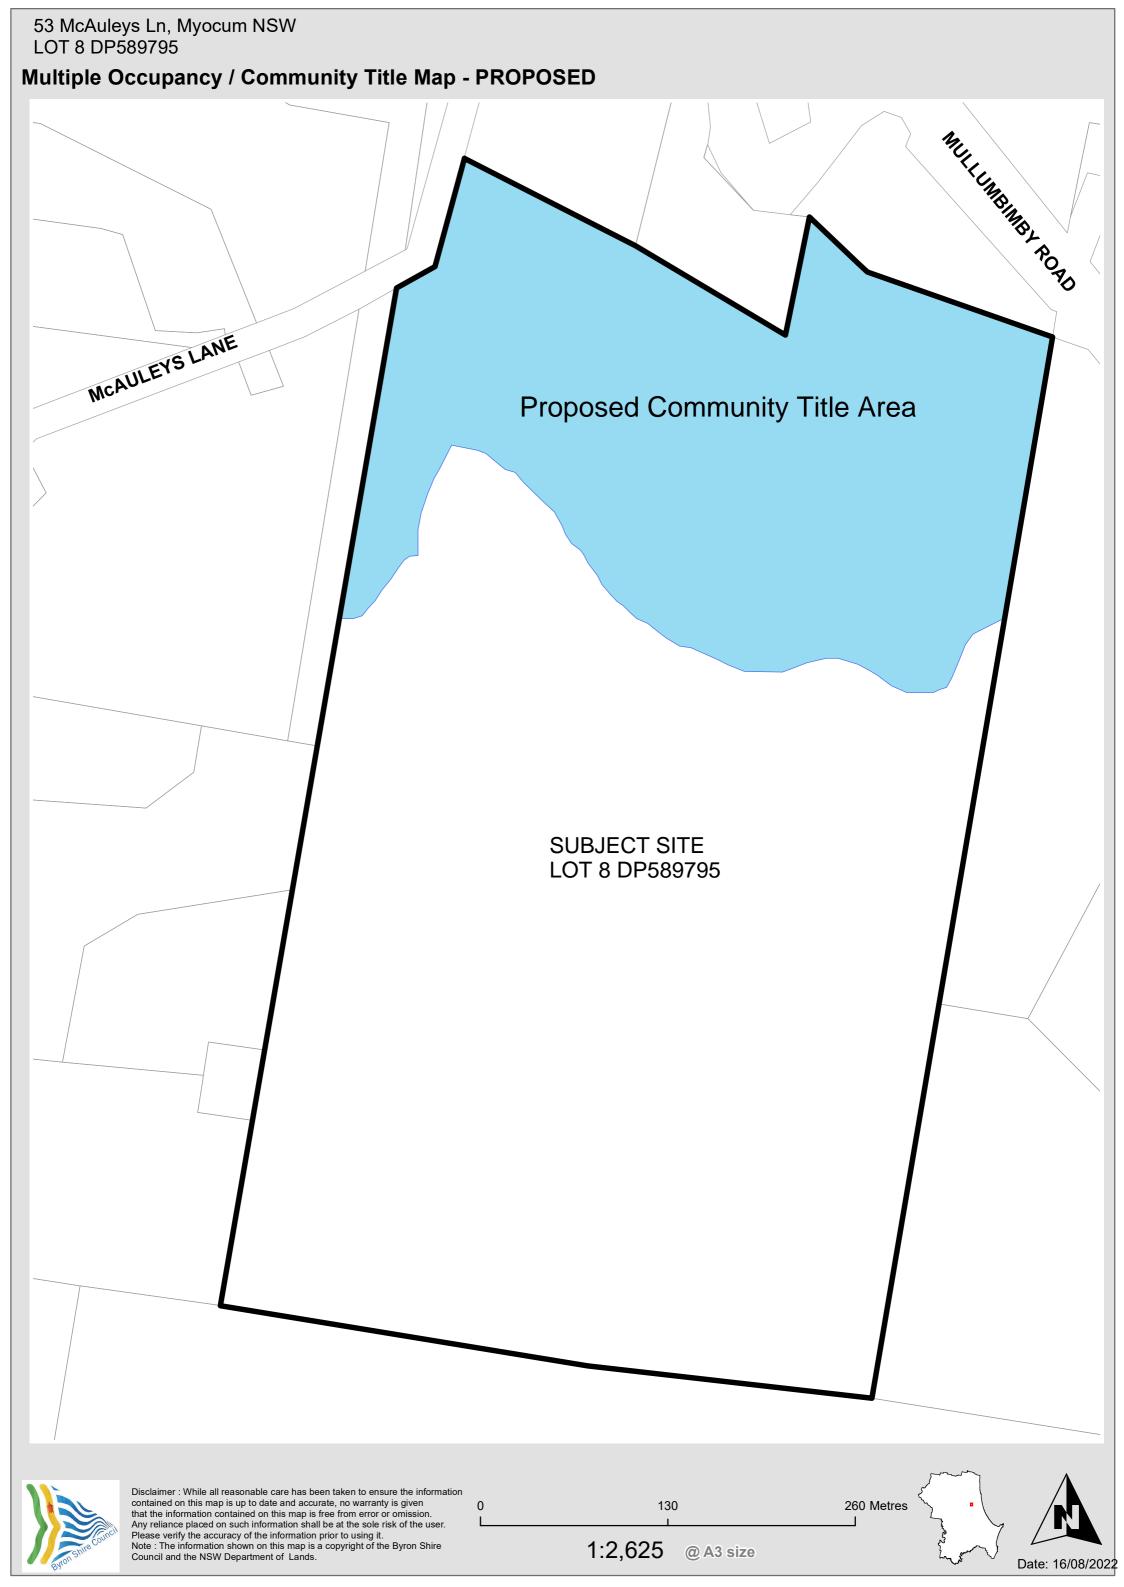

BY THIS OWN THE COUNTRY OF THE OWN THE OWN THE AUTHORITY CONTRIBUTION OF THE OWN THE SPECIAL PROPERTY OF THE OWN T

53 McAULEYS LN, MYOCUM, NSW LOT 8 DP589795

MINIMUM LOT SIZE PLAN - EXISTING

| PROJECT  | MCAULEYS LN SUBDIVISION |
|----------|-------------------------|
| ADDRESS  | 53 MCAULEYS LN.         |
|          | MYOCUM, NSW             |
| DOCUMENT | PLANNING PROPOSAL       |

| DRAWING     | CONCEPT MIN. LOT SIZE PLAN |         |        |
|-------------|----------------------------|---------|--------|
| JOB NO.     | 1819                       |         |        |
| DATE        | 27.08.21                   | SCALE   | 1:3000 |
| DRAWING NO. | SK.1.32                    | REV NO. | D      |