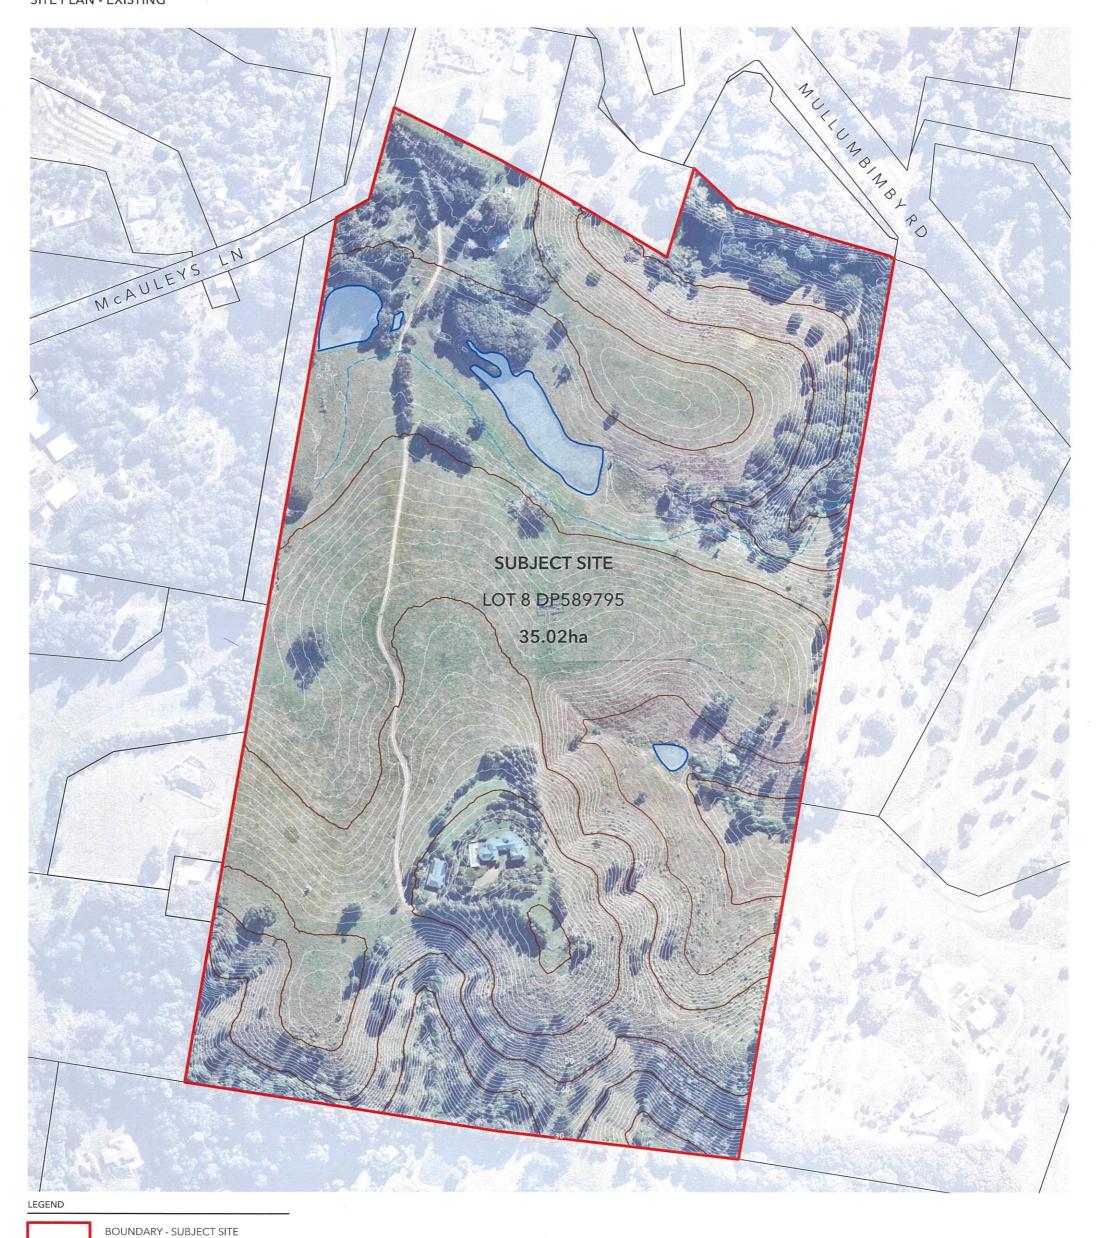

53 McAULEYS LN, MYOCUM, NSW LOT 8 DP589795

SITE PLAN - EXISTING

DISCLAIMER

| PROJECT  | MCAULEYS LN SUBDIVISION |
|----------|-------------------------|
| ADDRESS  | 53 MCAULEYS LN.         |
|          | MYOCUM, NSW             |
| DOCUMENT | PLANNING PROPOSAL       |

CONTOURS - 1m & 10m

20m RIPARIAN BUFFER

| DRAWING     | EXISTING SITE PLAN |         |        |
|-------------|--------------------|---------|--------|
| JOB NO.     | 1819               |         |        |
| DATE        | 27.08.21           | SCALE   | 1:3000 |
| DRAWING NO. | SK.1.01            | REV NO. | D      |

SCALE 1:3000 at A3

0m 100m 200m 300m

|  | 1 |
|--|---|
|  |   |