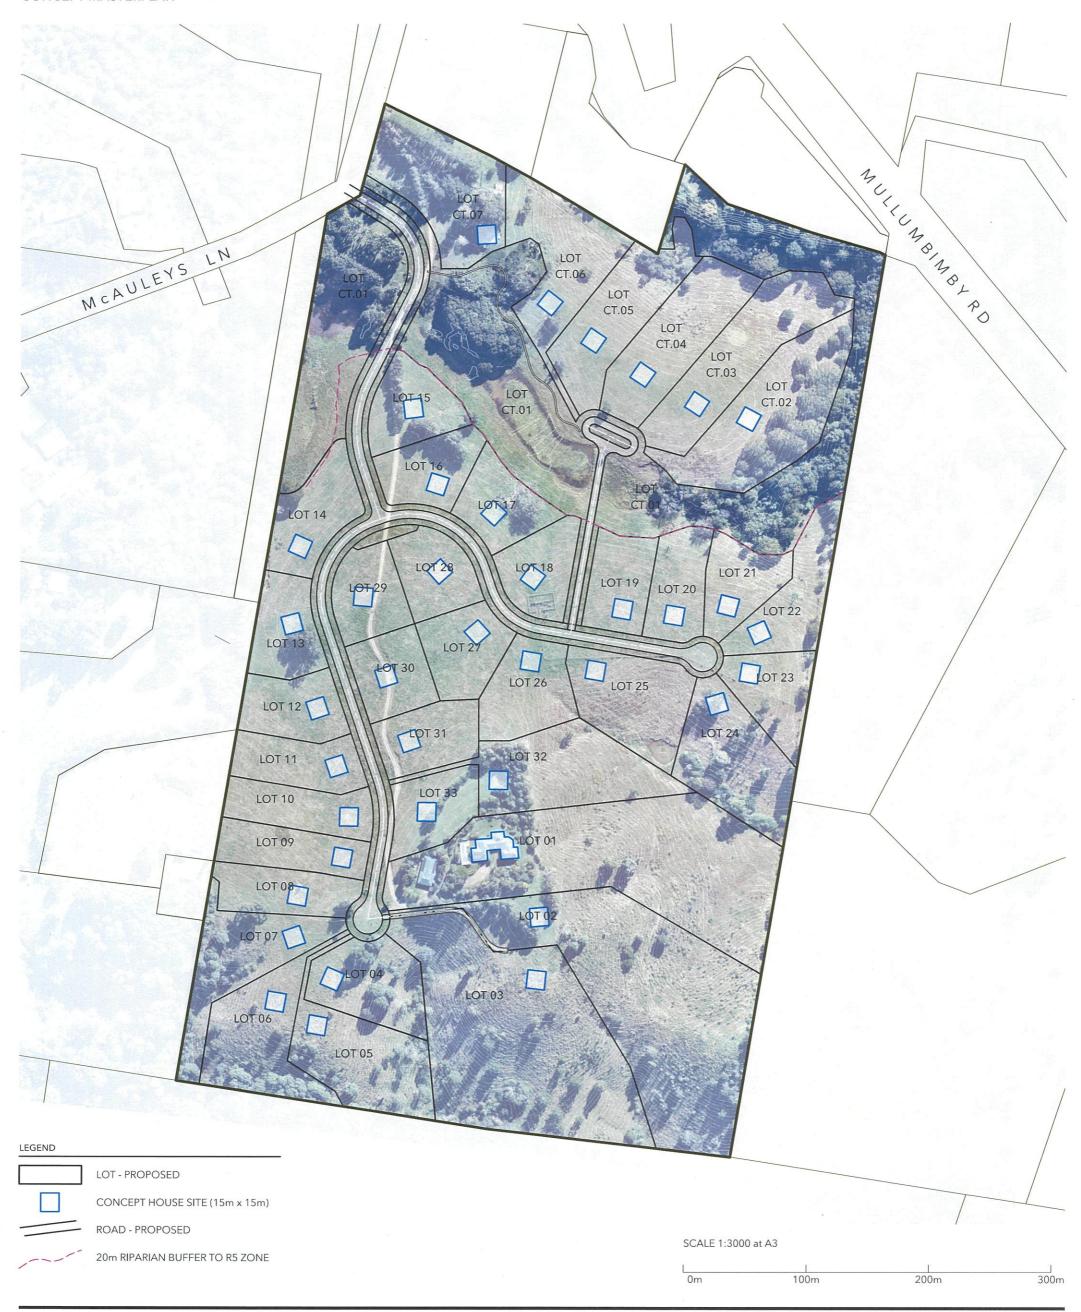

### **CONCEPT MASTERPLAN**

| DOCUMENT | PLANNING PROPOSAL       |  |
|----------|-------------------------|--|
|          | MYOCUM, NSW             |  |
| ADDRESS  | 53 MCAULEYS LN.         |  |
| PROJECT  | MCAULEYS LN SUBDIVISION |  |

| DRAWING     | CONCEPT MASTERPLAN - AERIAL |         |        |
|-------------|-----------------------------|---------|--------|
| JOB NO.     | 1819                        |         |        |
| DATE        | 27.08.21                    | SCALE   | 1:3000 |
| DRAWING NO. | SK.2.21                     | REV NO. | D      |